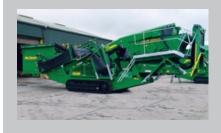

# Proven Performance

\$80 High Energy Screener The S80 is the entry point the highly successful McCloskey S-Series 3 way split range. It combines a 4.5'x10' High Energy Screenbox with all the operator oriented features common to the rest of the range.

### **Hydraulic Screenbox** Linkage System -

Allows greater accessibility for screen change and ensures optimum screen coverage. The S80 screenbox can operate between 27° and 38° for maximum screening efficiency.

### High Energy 4.5' x 10' (1.37m x 3.05m) Screenbox -

10mm throw at 950RPM provides the most aggressive screening action in the S80's class.

### 8 Cubic Yard (6.12 m3) Hopper – 13'-5" (4.08m) loading width allows the use of

large front end loaders & excavators.