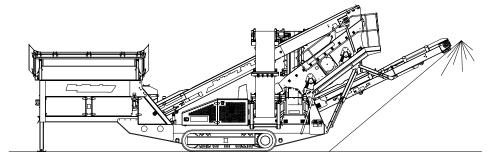

### **S80 Dimensions and Weight**

Length – Transport all models
Width – Transport all models
Height – Transport tracked
Height – Transport wheeled
3.2m (44'-4")
3.2m (8'-4")
3.2m (10'-6")
3.7m (12'-1")

Weight – Tracked 19,250Kgs (42,439lbs) Weight – Wheeled 18,200Kgs (40,124lbs)