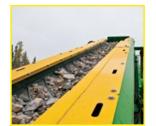

### 36" Chevron Main Conveyor -Prevents rollback of

natural round material when screening at higher angles