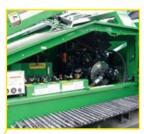

### Large Open Engine Bay -

Allows easy access for service. Powered by 84hp Tier III JCB.