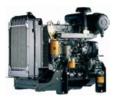

### Large Open Engine Bay -

Allows easy access for service. Powered by 84hp Tier III JCB.

### **Durability**

JCB 444 84HP Tier III Engine

David Brown Pumps

Twopack paint system

High quality low restriction hydraulic system for lower fuel consumption and lower oil temperatures