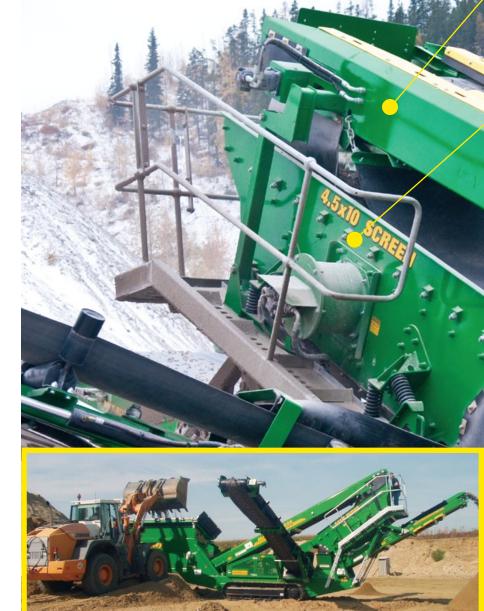

### 8 Cubic Yard (6.12 m3) Hopper – 13'-5" (4.08m) loading width allows the use of

large front end loaders & excavators.

### Large Open Engine Bay -

Allows easy access for service. Powered by 84hp Tier III JCB.