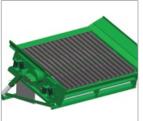

### High Energy 4.5' x 10' (1.37m x 3.05m) Screenbox -

10mm throw at 950RPM provides the most aggressive screening action in the S80's class.