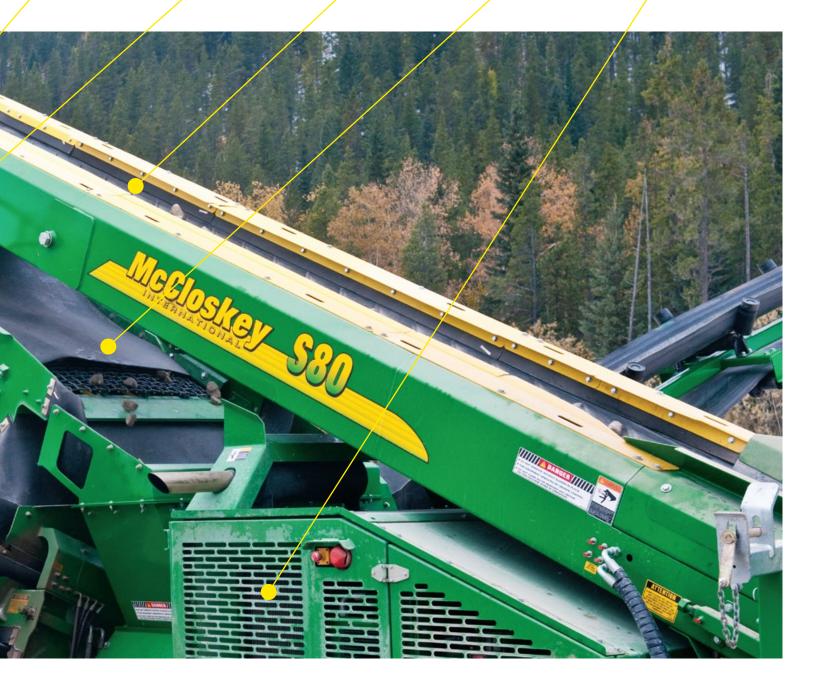

### **Hydraulic Screenbox** Linkage System -

Allows greater accessibility for screen change and ensures optimum screen coverage. The S80 screenbox can operate between 27° and 38° for maximum screening efficiency.

### High Energy 4.5' x 10' (1.37m x 3.05m) Screenbox -

10mm throw at 950RPM provides the most aggressive screening action in the S80's class.

### 36" Chevron Main Conveyor -Prevents rollback of

natural round material when screening at higher angles

### 8 Cubic Yard (6.12 m3) Hopper – 13'-5" (4.08m) loading width allows the use of

large front end loaders & excavators.

### Large Open Engine Bay -

Allows easy access for service. Powered by 84hp Tier III JCB.