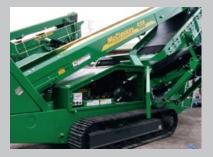

# Proven Performance

\$80 High Energy Screener The S80 is the entry point the highly successful McCloskey S-Series 3 way split range. It combines a 4.5'x10' High Energy Screenbox with all the operator oriented features common to the rest of the range.

### **Hydraulic Screenbox** Linkage System -

Allows greater accessibility for screen change and ensures optimum screen coverage. The S80 screenbox can operate between 27° and 38° for maximum screening efficiency.

### High Energy 4.5' x 10' (1.37m x 3.05m) Screenbox -

10mm throw at 950RPM provides the most aggressive screening action in the S80's class.

### 8 Cubic Yard (6.12 m3) Hopper – 13'-5" (4.08m) loading width allows the use of

large front end loaders & excavators.