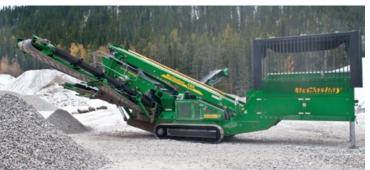

# Proven Performance

\$80 High Energy Screener The S80 is the entry point the highly successful McCloskey S-Series 3 way split range. It combines a 4.5'x10' High Energy Screenbox with all the operator oriented features common to the rest of the range.