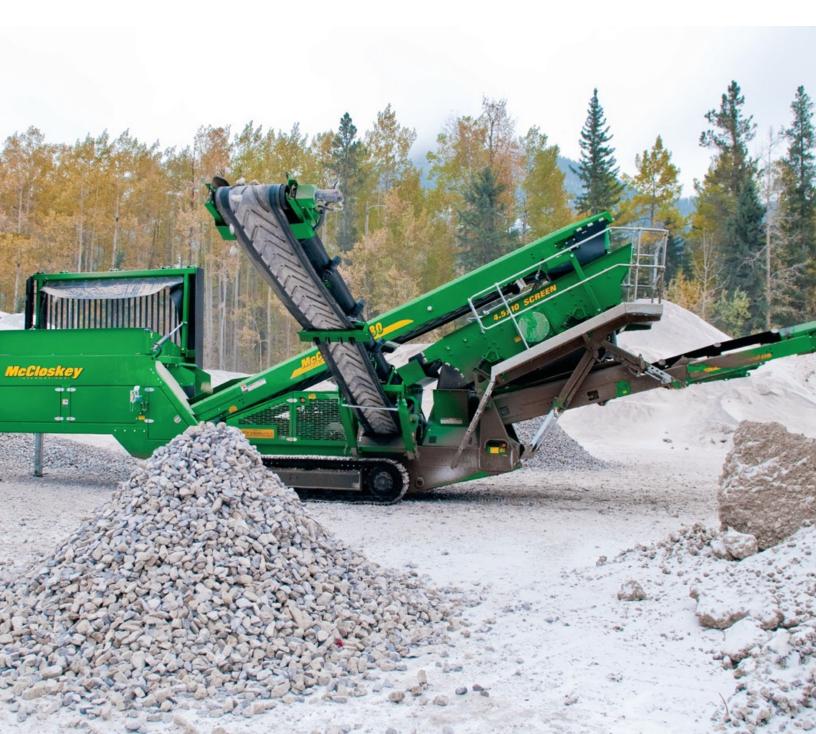

# Proven Performance

\$80 High Energy Screener The S80 is the entry point the highly successful McCloskey S-Series 3 way split range. It combines a 4.5'x10' High Energy Screenbox with all the operator oriented features common to the rest of the range.

### **Hydraulic Screenbox** Linkage System -

Allows greater accessibility for screen change and ensures optimum screen coverage. The S80 screenbox can operate between 27° and 38° for maximum screening efficiency.

### High Energy 4.5' x 10' (1.37m x 3.05m) Screenbox -

10mm throw at 950RPM provides the most aggressive screening action in the S80's class.

### 36" Chevron Main Conveyor -Prevents rollback of

natural round material when screening at higher angles

### 8 Cubic Yard (6.12 m3) Hopper – 13'-5" (4.08m) loading width allows the use of

large front end loaders & excavators.