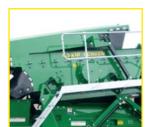

### **Hydraulic Screenbox** Linkage System -

Allows greater accessibility for screen change and ensures optimum screen coverage. The S80 screenbox can operate between 27° and 38° for maximum screening efficiency.

### High Energy 4.5' x 10' (1.37m x 3.05m) Screenbox -

10mm throw at 950RPM provides the most aggressive screening action in the S80's class.