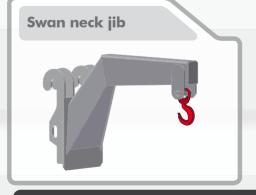

## Accessories and Attachments specific for any need

| DIMENSIONS                            | 25.6                                                     |
|---------------------------------------|----------------------------------------------------------|
| A/A*                                  | 270/310*                                                 |
| В                                     | 983                                                      |
| С                                     | 2350                                                     |
| D                                     | 763                                                      |
| E/E*                                  | 3530/3580*                                               |
| F                                     | 4100                                                     |
| G                                     | 860                                                      |
| H/H*                                  | 1950/1990*                                               |
| I                                     | 1500                                                     |
| L                                     | 1800                                                     |
| M                                     | 4500                                                     |
| N                                     | 1400                                                     |
| 0                                     | 3400                                                     |
| Measurements expressed in millimetres | A* - E* - H* = Measurements referring to optional wheels |