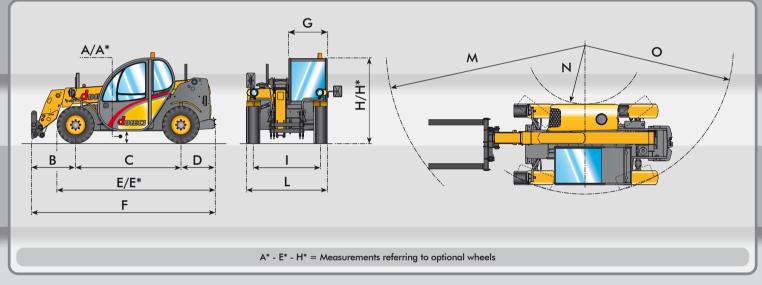

## Accessories and Attachments specific for any need

| DIMENSIONS                            | 25.6                                                     |
|---------------------------------------|----------------------------------------------------------|
| A/A*                                  | 270/310*                                                 |
| В                                     | 983                                                      |
| С                                     | 2350                                                     |
| D                                     | 763                                                      |
| E/E*                                  | 3530/3580*                                               |
| F                                     | 4100                                                     |
| G                                     | 860                                                      |
| H/H*                                  | 1950/1990*                                               |
| I                                     | 1500                                                     |
| L                                     | 1800                                                     |
| M                                     | 4500                                                     |
| N                                     | 1400                                                     |
| 0                                     | 3400                                                     |
| Measurements expressed in millimetres | A* - E* - H* = Measurements referring to optional wheels |