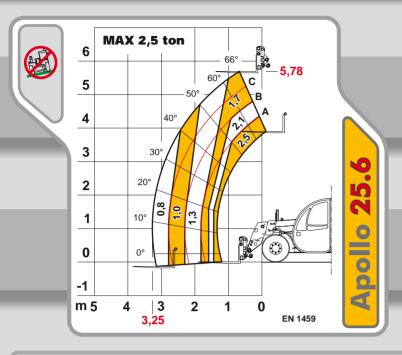

| PERFORMANCE                     | 25.6          |
|---------------------------------|---------------|
| Maximum capacity (kg)           | 2.500         |
| Maximum lifting height (m)      | 5,78          |
| Maximum horizontal outreach (m) | 3,25          |
| Outreach at maximum height (m)  | 0,67          |
| Fork swivelling angle           | 129°          |
| Pull-out force (daN)            | 5.700         |
| Towing force (daN)              | 4.400         |
| Maximum climb angle             | 40%           |
| Total weight empty (kg)         | 4.800         |
| Max speed (km/h)                | 26 *          |
|                                 | * = 18" tyres |