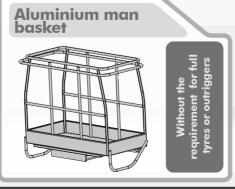

## Accessories and Attachments specific for any need

| DIMENSIONS                            | 25.6                                                     |
|---------------------------------------|----------------------------------------------------------|
| A/A*                                  | 270/310*                                                 |
| В                                     | 983                                                      |
| С                                     | 2350                                                     |
| D                                     | 763                                                      |
| E/E*                                  | 3530/3580*                                               |
| F                                     | 4100                                                     |
| G                                     | 860                                                      |
| H/H*                                  | 1950/1990*                                               |
| I                                     | 1500                                                     |
| L                                     | 1800                                                     |
| M                                     | 4500                                                     |
| N                                     | 1400                                                     |
| 0                                     | 3400                                                     |
| Measurements expressed in millimetres | A* - E* - H* = Measurements referring to optional wheels |