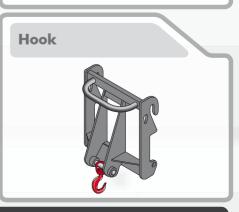

## Accessories and Attachments specific for any need

| DIMENSIONS                            | 25.6                                                     |
|---------------------------------------|----------------------------------------------------------|
| A/A*                                  | 270/310*                                                 |
| В                                     | 983                                                      |
| С                                     | 2350                                                     |
| D                                     | 763                                                      |
| E/E*                                  | 3530/3580*                                               |
| F                                     | 4100                                                     |
| G                                     | 860                                                      |
| H/H*                                  | 1950/1990*                                               |
| I                                     | 1500                                                     |
| L                                     | 1800                                                     |
| M                                     | 4500                                                     |
| N                                     | 1400                                                     |
| 0                                     | 3400                                                     |
| Measurements expressed in millimetres | A* - E* - H* = Measurements referring to optional wheels |